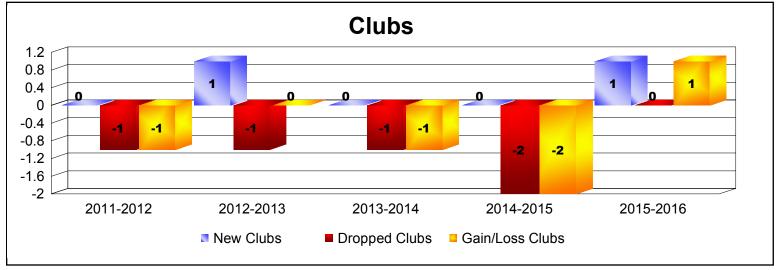

District 103 E

As of June 2016 Cumulative

| Year      | New<br>Clubs | Dropped<br>Clubs | Gain/<br>Loss<br>Clubs | New<br>Members | Charter<br>Members | Reinstate<br>Members | Transfer<br>Members | Total<br>Member<br>Added | Total<br>Members<br>Dropped | Gain/<br>Loss<br>Members |
|-----------|--------------|------------------|------------------------|----------------|--------------------|----------------------|---------------------|--------------------------|-----------------------------|--------------------------|
| 2011-2012 | 0            | -1               | -1                     | 154            | 0                  | 7                    | 6                   | 167                      | -209                        | -42                      |
| 2012-2013 | 1            | -1               | 0                      | 129            | 20                 | 5                    | 10                  | 164                      | -214                        | -50                      |
| 2013-2014 | 0            | -1               | -1                     | 175            | 0                  | 7                    | 25                  | 207                      | -219                        | -12                      |
| 2014-2015 | 0            | -2               | -2                     | 158            | 0                  | 4                    | 7                   | 169                      | -187                        | -18                      |
| 2015-2016 | 1            | 0                | 1                      | 170            | 26                 | 4                    | 11                  | 211                      | -196                        | 15                       |
| Average   | 0            | -1               | -1                     | 157            | 9                  | 5                    | 12                  | 184                      | -205                        | -21                      |