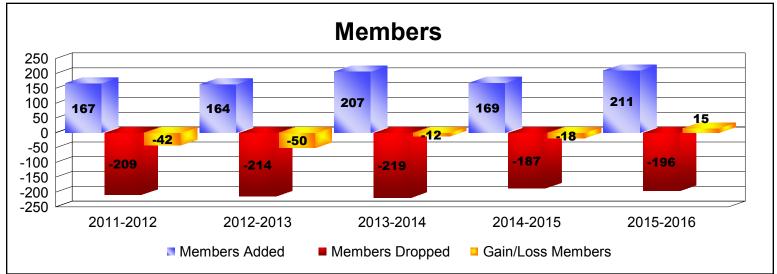

District 103 E

As of June 2016 Cumulative

| Year      | New<br>Clubs | Dropped<br>Clubs | Gain/<br>Loss<br>Clubs | New<br>Members | Charter<br>Members | Reinstate<br>Members | Transfer<br>Members | Total<br>Member<br>Added | Total<br>Members<br>Dropped | Gain/<br>Loss<br>Members |
|-----------|--------------|------------------|------------------------|----------------|--------------------|----------------------|---------------------|--------------------------|-----------------------------|--------------------------|
| 2011-2012 | 0            | -1               | -1                     | 154            | 0                  | 7                    | 6                   | 167                      | -209                        | -42                      |
| 2012-2013 | 1            | -1               | 0                      | 129            | 20                 | 5                    | 10                  | 164                      | -214                        | -50                      |
| 2013-2014 | 0            | -1               | -1                     | 175            | 0                  | 7                    | 25                  | 207                      | -219                        | -12                      |
| 2014-2015 | 0            | -2               | -2                     | 158            | 0                  | 4                    | 7                   | 169                      | -187                        | -18                      |
| 2015-2016 | 1            | 0                | 1                      | 170            | 26                 | 4                    | 11                  | 211                      | -196                        | 15                       |
| Average   | 0            | -1               | -1                     | 157            | 9                  | 5                    | 12                  | 184                      | -205                        | -21                      |